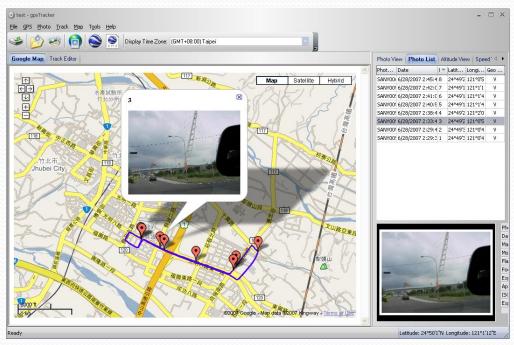

## **Photo List Window**

| est - gpsTracker                                  |               |                        |                                                                                                                                                                                                                                                                                                                                                                                                                                                                                                                                                                                                                                                                                                     |                                                                                                         |                                                                                                 |            |
|---------------------------------------------------|---------------|------------------------|-----------------------------------------------------------------------------------------------------------------------------------------------------------------------------------------------------------------------------------------------------------------------------------------------------------------------------------------------------------------------------------------------------------------------------------------------------------------------------------------------------------------------------------------------------------------------------------------------------------------------------------------------------------------------------------------------------|---------------------------------------------------------------------------------------------------------|-------------------------------------------------------------------------------------------------|------------|
| GP5 Photo Irack Map Tools Help                    |               |                        |                                                                                                                                                                                                                                                                                                                                                                                                                                                                                                                                                                                                                                                                                                     |                                                                                                         |                                                                                                 |            |
| 🔌 🤔 🥶 🌀 🚫 🚉 Display Time Zone: (GMT+08:00) Taipei | •             | Ŧ                      |                                                                                                                                                                                                                                                                                                                                                                                                                                                                                                                                                                                                                                                                                                     |                                                                                                         |                                                                                                 |            |
| ogle Map Track Editor                             | Photo View Ph | oto List Altitude View | Speed Vi                                                                                                                                                                                                                                                                                                                                                                                                                                                                                                                                                                                                                                                                                            | ew                                                                                                      |                                                                                                 |            |
|                                                   | Photo Name    | Date                   | Pleace                                                                                                                                                                                                                                                                                                                                                                                                                                                                                                                                                                                                                                                                                              | Mark 🔻 Latitude                                                                                         | Longitude                                                                                       | Geo Tagged |
| Map Satellite Hybrid                              | SANY0060.JPG  | 6/28/2007 2:45:43 PM   | 8                                                                                                                                                                                                                                                                                                                                                                                                                                                                                                                                                                                                                                                                                                   | 24°49'28'                                                                                               | 'N 121°0'55"E                                                                                   | V          |
|                                                   | SANY0059.JPG  | 6/28/2007 2:42:08 PM   | 7                                                                                                                                                                                                                                                                                                                                                                                                                                                                                                                                                                                                                                                                                                   | 24°49'19'                                                                                               | 'N 121°1'19"E                                                                                   | V          |
| 小性訊磁別                                             | SANY0058.JPG  | 6/28/2007 2:41:06 PM   | 6                                                                                                                                                                                                                                                                                                                                                                                                                                                                                                                                                                                                                                                                                                   | 24°49'14'                                                                                               | 'N 121°1'44"E                                                                                   | V          |
|                                                   | SANY0057.JPG  | 6/28/2007 2:40:59 PM   | 5                                                                                                                                                                                                                                                                                                                                                                                                                                                                                                                                                                                                                                                                                                   | 24°49'16'                                                                                               | 'N 121°1'46"E                                                                                   | V          |
|                                                   | SANY0056.JPG  | 6/28/2007 2:38:49 PM   | 4                                                                                                                                                                                                                                                                                                                                                                                                                                                                                                                                                                                                                                                                                                   | 24°49'25'                                                                                               | 'N 121°2'0"E                                                                                    | V          |
|                                                   | SANY0055.JPG  | 6/28/2007 2:33:46 PM   | 3                                                                                                                                                                                                                                                                                                                                                                                                                                                                                                                                                                                                                                                                                                   | 24°49'26'                                                                                               | 'N 121°0'58"E                                                                                   | V          |
|                                                   | SANY0054.JPG  | 6/28/2007 2:29:42 PM   | 2                                                                                                                                                                                                                                                                                                                                                                                                                                                                                                                                                                                                                                                                                                   | 24°49'33'                                                                                               | 'N 121°0'43"E                                                                                   | v          |
| 118 19 19 10 10 10 10 10 10 10 10 10 10 10 10 10  | SANY0053.JPG  | 6/28/2007 2:29:36 PM   | 1                                                                                                                                                                                                                                                                                                                                                                                                                                                                                                                                                                                                                                                                                                   | 24°49'33'                                                                                               | 'N 121°0'43"E                                                                                   | V          |
| Julubei City                                      |               |                        |                                                                                                                                                                                                                                                                                                                                                                                                                                                                                                                                                                                                                                                                                                     |                                                                                                         |                                                                                                 |            |
| Jhubel City                                       |               |                        |                                                                                                                                                                                                                                                                                                                                                                                                                                                                                                                                                                                                                                                                                                     |                                                                                                         |                                                                                                 |            |
|                                                   |               |                        |                                                                                                                                                                                                                                                                                                                                                                                                                                                                                                                                                                                                                                                                                                     | Photo Name                                                                                              | SANY0060.JPG                                                                                    |            |
| Jhubei City                                       | N TO          |                        | SN                                                                                                                                                                                                                                                                                                                                                                                                                                                                                                                                                                                                                                                                                                  |                                                                                                         | SANY0060.JPG<br>6/28/2007 2:45:43 PM                                                            |            |
|                                                   |               | Safe S                 |                                                                                                                                                                                                                                                                                                                                                                                                                                                                                                                                                                                                                                                                                                     |                                                                                                         |                                                                                                 |            |
| Unubei City                                       | N TC          |                        | and the second se | Date/Time<br>Make<br>Model                                                                              | 6/28/2007 2:45:43 PM                                                                            |            |
|                                                   | N 70          |                        | a barrier                                                                                                                                                                                                                                                                                                                                                                                                                                                                                                                                                                                                                                                                                           | Date/Time<br>Make<br>Model<br>Flash Used                                                                | 6/28/2007 2:45:43 PM<br>SANYO Electric Co.,Ltd.<br>C6<br>No                                     |            |
|                                                   | N T           |                        |                                                                                                                                                                                                                                                                                                                                                                                                                                                                                                                                                                                                                                                                                                     | Date/Time<br>Make<br>Model<br>Flash Used<br>Focal Length                                                | 6/28/2007 2:45:43 PM<br>SANYO Electric Co.,Ltd.<br>C6<br>No<br>6 mm                             |            |
|                                                   | T             |                        |                                                                                                                                                                                                                                                                                                                                                                                                                                                                                                                                                                                                                                                                                                     | Date/Time<br>Make<br>Model<br>Flash Used<br>Focal Length<br>Exposure Time                               | 6/28/2007 2:45:43 PM<br>SANYO Electric Co.,Ltd.<br>C6<br>No<br>6 mm<br>1/315 sec                |            |
|                                                   | T             |                        |                                                                                                                                                                                                                                                                                                                                                                                                                                                                                                                                                                                                                                                                                                     | Date/Time<br>Make<br>Model<br>Flash Used<br>Focal Length<br>Exposure Time<br>Aperture                   | 6/28/2007 2:45:43 PM<br>SANYO Electric Co.,Ltd.<br>C6<br>No<br>6 mm<br>1/315 sec<br>f/4.0       |            |
|                                                   | N TO          | Ro                     |                                                                                                                                                                                                                                                                                                                                                                                                                                                                                                                                                                                                                                                                                                     | Date/Time<br>Make<br>Model<br>Flash Used<br>Focal Length<br>Exposure Time<br>Aperture<br>ISO Equivalent | 6/28/2007 2:45:43 PM<br>SANYO Electric Co.,Ltd.<br>C6<br>No<br>6 mm<br>1/315 sec<br>f/4.0<br>50 |            |
|                                                   |               |                        |                                                                                                                                                                                                                                                                                                                                                                                                                                                                                                                                                                                                                                                                                                     | Date/Time<br>Make<br>Model<br>Flash Used<br>Focal Length<br>Exposure Time<br>Aperture<br>ISO Equivalent | 6/28/2007 2:45:43 PM<br>SANYO Electric Co.,Ltd.<br>C6<br>No<br>6 mm<br>1/315 sec<br>f/4.0<br>50 |            |

Photo list window will show the attributes of photos. The information includes "file name", "date", "place mark", "latitude", "longitude", and "Geotagged".