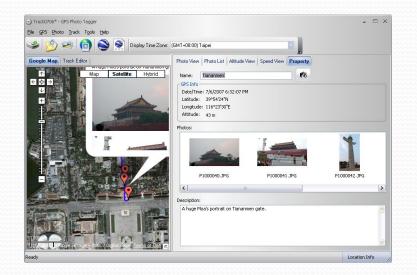

#### Add photo

The photo will show on the Photo View window. Users can add comments to each photo. Users can also rotate, delete photo.

Photo list window will show the attributes of photos. The information includes "file name", "date", "place mark", "latitude", "longitude", and "Geotagged".

#### Comments on photos

- You can put your comments under the photo.
- The comments will be saved in the project file and kml/kmz file.
- You can put any languages in the comments.

Photo Comments (multi-language supported)

#### Placemarker

- A placemarker is not only the place holder of photos, it also has name, icon, and description.
- Click on the "Property" folder to edit the attributes of the selected placemarker.