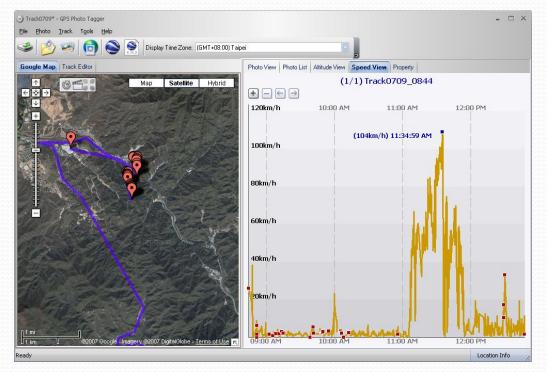

# Speed Graph

Switch to "Speed View" window will show the speed graph. The waypoints with photos on it will be marked with red square. Moving cursor on red square will display the photo.