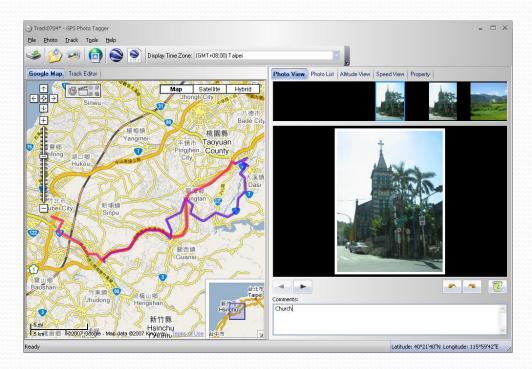

#### Add photo

The photo will show on the Photo View window. Users can add comments to each photo. Users can also rotate, delete photo.

#### Comments on photos

- You can put your comments under the photo.
- The comments will be saved in the project file and kml/kmz file.
- You can put any languages in the comments.

Photo Comments (multi-language supported)

# Viewing photos

- You can click on "Next Photo", "Prev Photo" buttons to browse the photo.
- You can also click on place markers on maps to browse photos.
- The placemarker selection and photo selection will be synchronized.