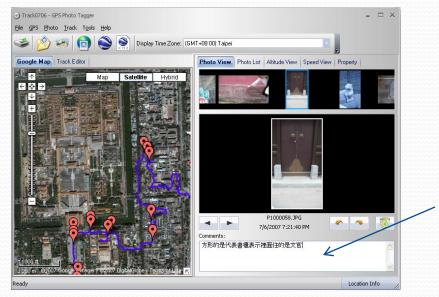

# Viewing photos

- You can click on "Next Photo", "Prev Photo" buttons to browse the photo.
- You can also click on place markers on maps to browse photos.
- The placemarker selection and photo selection will be synchronized.

#### Placemarker

- A placemarker is not only the place holder of photos, it also has name, icon, and description.
- Click on the "Property" folder to edit the attributes of the selected placemarker.