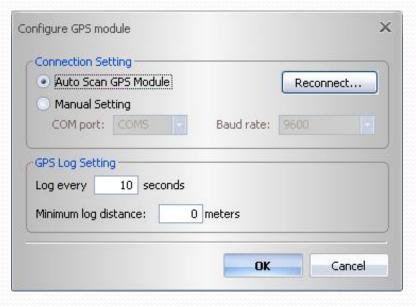

# Read GPS log from device

- Step 1 Connect Data Logger to PC USB port. (Please turn on Data Logger power)
- Step 2 Menu command "GPS" -> "Read log..."

GPS Photo Tagger will automatically detect the port and baudrate and read in the GPS tracks.