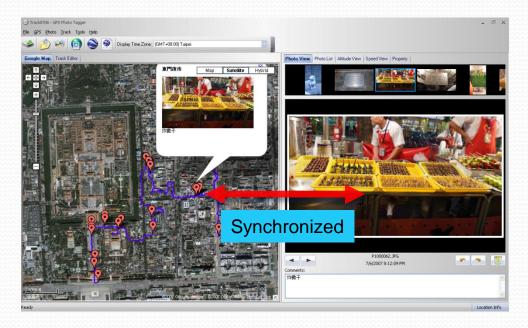

# Automatically match photos and GPS logged way points

When photos are added, GPS Photo Tagger will automatically match photo and GPS logged waypoints by time. Place marks will be created as a placeholder for photos.

# Viewing photos

- You can click on "Next Photo", "Prev Photo" buttons to browse the photo.
- You can also click on place markers on maps to browse photos.
- The placemarker selection and photo selection will be synchronized.