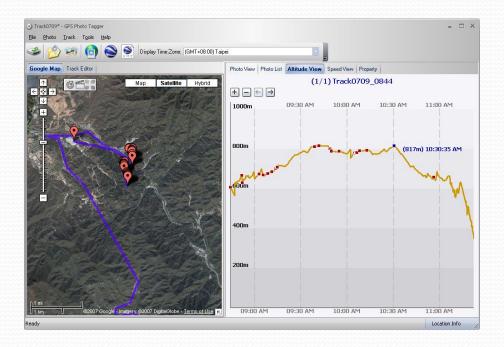

# Altitude graph

Switch to "Altitude View" window will show the altitude graph. The waypoints with photos on it will be marked with red square. Moving cursor on red square will display the photo.