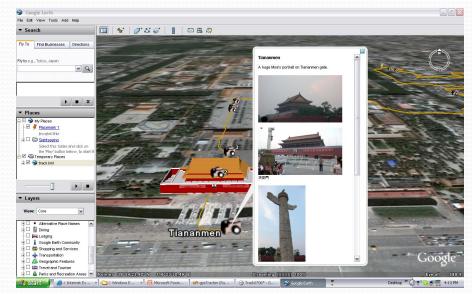

#### View in the Google earth

- Menu command "File" -> "View in Google Earth" will invoke Google earth and show the tracks in it.
- Users have to install the Google earth. http://earth.google.com/

#### Save as kmz file

- Menu command "File" -> "Export as Kmz..." will save the project as kmz file.
- The kmz file will pack tracks, pictures in it.
- Kmz file can be viewed in google earth.
- Users can send kmz file to friends to share their trips with friends.
- The picture size packed in the kmz file can be set in the options dialog. Menu command "Tools" -> "Options" will invoke options dialog.