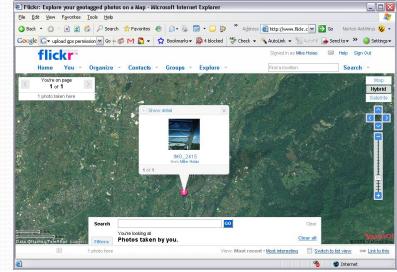

# Upload geotagged photos to Flickr

- You have to turn on the following option before uploading geotagged photo.
   "Your Account">"Privacy & Permissions">"Import EXIF location data: Yes"
- After the option is turned on, the uploaded photo will be put on map.
- Go to Flickr > "You" > "Your map", you can browse your photos on the map.
   Flickr: Explore your geologged photos on a Map Alicrosoft Internet Explorer