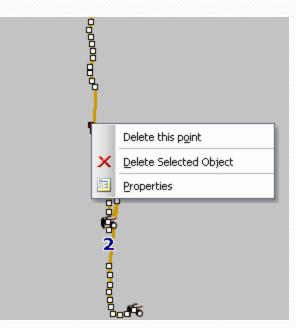

#### Placemarker

- A placemarker is not only the place holder of photos, it also has name, icon, and description.
- Click on the "Property" folder to edit the attributes of the selected placemarker.