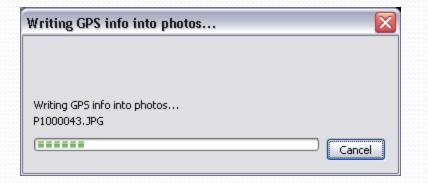

# longitude to jpeg file

- Menu command "Photo" -> "Write GPS Info into Photos"
- A progress window will show the writing progress.
- If you upload the geotagged photos to Flickr, it will can be browsed on Flickr's map.