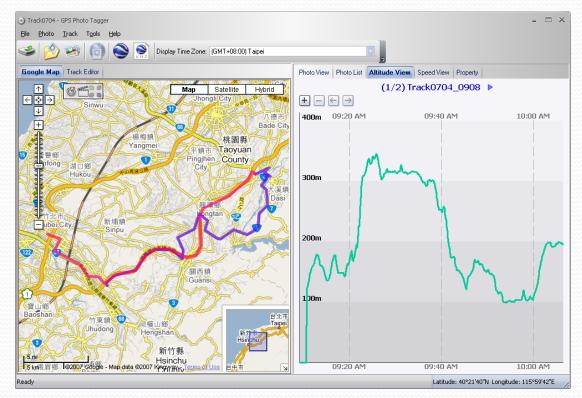

# Altitude graph

Switch to "Altitude View" window will show the altitude graph. The waypoints with photos on it will be marked with red square. Moving cursor on red square will display the photo.